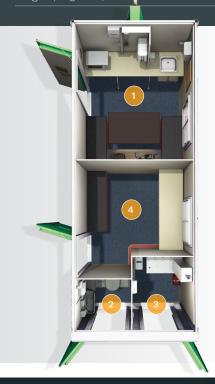

### Canteen Area

Table and bench seating for up to 6 people

12V LED lighting with PIR

12V diesel powered air blown heating system

Warm water supplied by a 230V on-board heating system

Large stainless steel sink c/w warm water tap

#### **Toilet Area**

Plastic recirculating toilet c/w ventilation pipe

Forearm wash basin c/w warm water tap

12V LED lighting with PIR

Warm water supplied by a 230V on-board heating system

#### Generator/ Warm Room

12V LED lighting with PIR

12V diesel powered air blown heating system

Access to fuel tank with separate fuel level gauge (58 Ltr cap)

Fuel Active system

Generator start battery

Fuel tank runtime = approx. 25 hours

#### Office Area

12V LED lighting with PIR

12V diesel powered air blown heating system

Notice and wipe clean board

Sliding window with steel shutters

Carbon monoxide monitor

The Fusion Pulse System