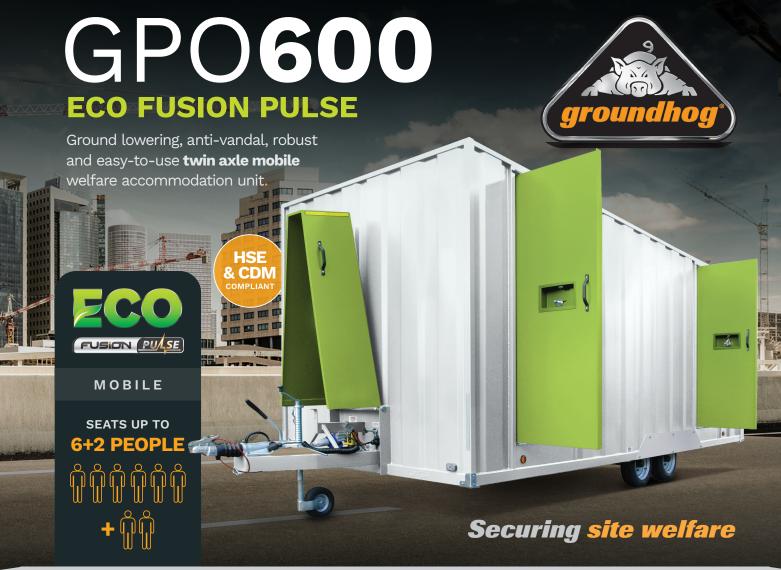

# Innovative, functional, environmentally efficient and cost effective.

The mobile GPO600 Fusion Pulse units from **groundhog** have a compact overall size for towing, with a spacious interior and a separate office for managerial/ administration personnel – ideal for flexible on-site applications.

## **KEY FEATURES** at a glance

Length **6000** mm Length (including drawbar) **7320** mm Height (on wheels) Height (on ground) **2.5** m

| Generator             | 6 kVA           |
|-----------------------|-----------------|
| Unladen Weight        | <b>2700</b> kg  |
| Possible Gross Weight | <b>3500</b> kg* |
| Solar Panel           | ×1              |