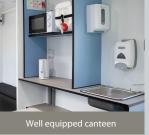

# Innovative, functional, environmentally efficient and cost effective.

The mobile GPO600 Fusion Pulse units from **groundhog** have a compact overall size for towing, with a spacious interior and a separate office for managerial/ administration personnel – ideal for flexible on-site applications.

#### Office Area

12V LED lighting with PIR

12V diesel powered air blown heating system

Notice and wipe clean board

Sliding window with steel shutters

Carbon monoxide monitor

The Fusion Pulse System