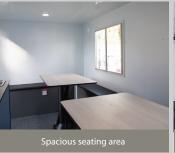

### Canteen Area

Table and bench seating for up to 6 people

12V LED lighting with PIR

12V diesel powered air blown heating system

Warm water supplied by a 230V on-board heating system

Large stainless steel sink c/w warm water tap

Inverter powered socket and USB connection

Generator start panel c/w hour run meter

Fresh & waste water containers (20 Ltr cap each)